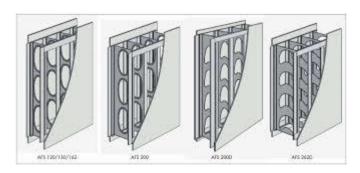

# AFS Walls Concrete

AFS walls (Architectural Framing System) is a polymer-based permanent formwork system for concrete walls. The extruded components slide together to create a concrete formwork, erected with maximum efficiency to achieve an attractive, low-maintenance wall.

### Things you should know

Typically used in 40MPa but also available in different strengths.