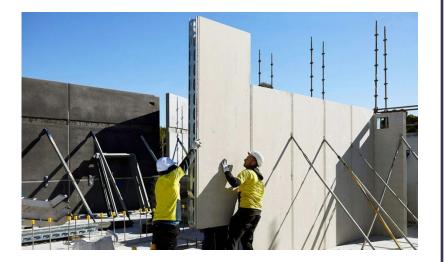

# AFS Walls Concrete

AFS walls (Architectural Framing System) is a polymer-based permanent formwork system for concrete walls. The extruded components slide together to create a concrete formwork, erected with maximum efficiency to achieve an attractive, low-maintenance wall.