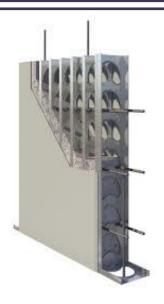

# AFS Walls Concrete

AFS walls (Architectural Framing System) is a polymer-based permanent formwork system for concrete walls. The extruded components slide together to create a concrete formwork, erected with maximum efficiency to achieve an attractive, low-maintenance wall.